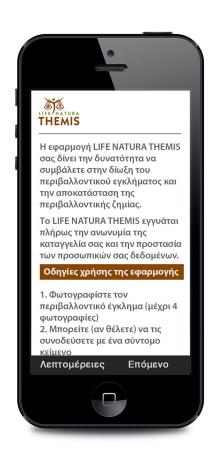

Ο χάρτης είναι συνδεδεμένος με την εφαρμογή Themis, η οποία λειτουργεί σε έξυπνες συσκευές. Στο χάρτη καταλήγουν όλες οι καταγγελίες των χρηστών (φωτογραφίες και σχόλια), επεξεργάζονται από την ομάδα του έργου και κατηγοριοποιούνται ανάλογα με το στάδιο διεκπεραίωσής τους.