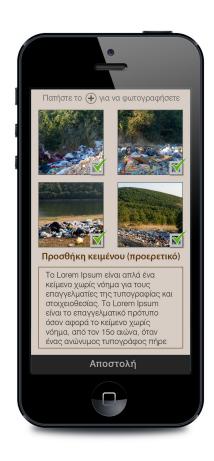

Ο χάρτης είναι συνδεδεμένος με την εφαρμογή Themis, η οποία λειτουργεί σε έξυπνες συσκευές. Στο χάρτη καταλήγουν όλες οι καταγγελίες των χρηστών (φωτογραφίες και σχόλια), επεξεργάζονται από την ομάδα του έργου και κατηγοριοποιούνται ανάλογα με το στάδιο διεκπεραίωσής τους.