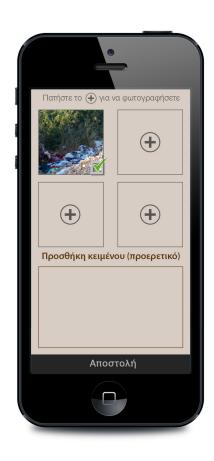

Ο χάρτης είναι συνδεδεμένος με την εφαρμογή Themis, η οποία λειτουργεί σε έξυπνες συσκευές. Στο χάρτη καταλήγουν όλες οι καταγγελίες των χρηστών (φωτογραφίες και σχόλια), επεξεργάζονται από την ομάδα του έργου και κατηγοριοποιούνται ανάλογα με το στάδιο διεκπεραίωσής τους.