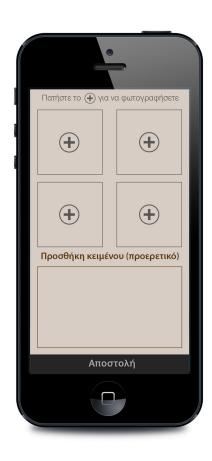

Ο χάρτης είναι συνδεδεμένος με την εφαρμογή Themis, η οποία λειτουργεί σε έξυπνες συσκευές. Στο χάρτη καταλήγουν όλες οι καταγγελίες των χρηστών (φωτογραφίες και σχόλια), επεξεργάζονται από την ομάδα του έργου και κατηγοριοποιούνται ανάλογα με το στάδιο διεκπεραίωσής τους.