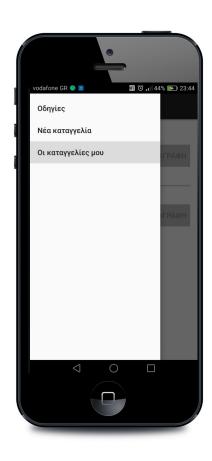

Ο χάρτης είναι συνδεδεμένος με την εφαρμογή Themis, η οποία λειτουργεί σε έξυπνες συσκευές. Στο χάρτη καταλήγουν όλες οι καταγγελίες των χρηστών (φωτογραφίες και σχόλια), επεξεργάζονται από την ομάδα του έργου και κατηγοριοποιούνται ανάλογα με το στάδιο διεκπεραίωσής τους.