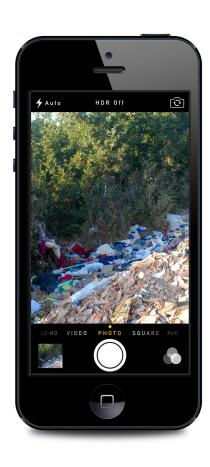

Ο χάρτης είναι συνδεδεμένος με την εφαρμογή Themis, η οποία λειτουργεί σε έξυπνες συσκευές. Στο χάρτη καταλήγουν όλες οι καταγγελίες των χρηστών (φωτογραφίες και σχόλια), επεξεργάζονται από την ομάδα του έργου και κατηγοριοποιούνται ανάλογα με το στάδιο διεκπεραίωσής τους.