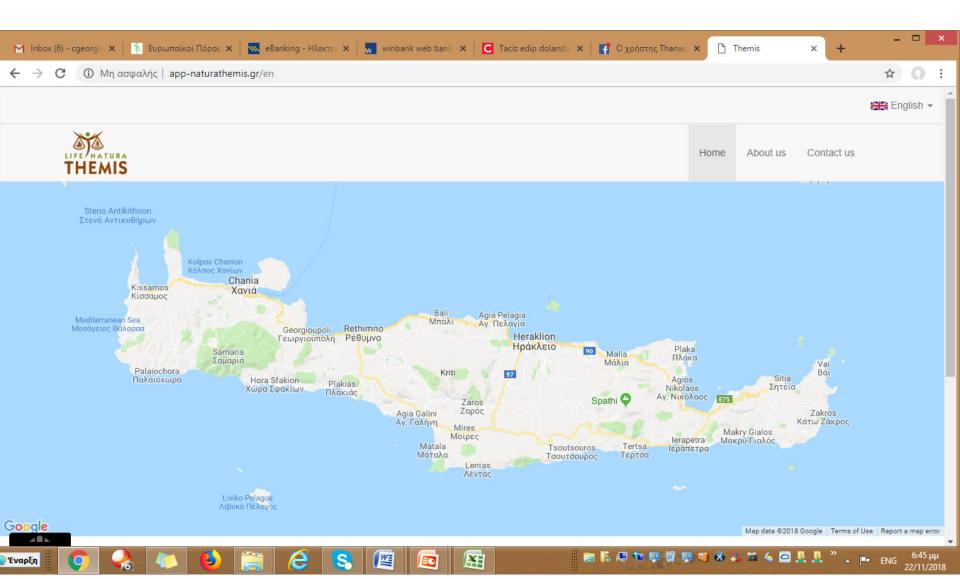

Ο χάρτης είναι συνδεδεμένος με την εφαρμογή Themis, η οποία λειτουργεί σε έξυπνες συσκευές. Στο χάρτη καταλήγουν όλες οι καταγγελίες των χρηστών (φωτογραφίες και σχόλια), επεξεργάζονται από την ομάδα του έργου και κατηγοριοποιούνται ανάλογα με το στάδιο διεκπεραίωσής τους.