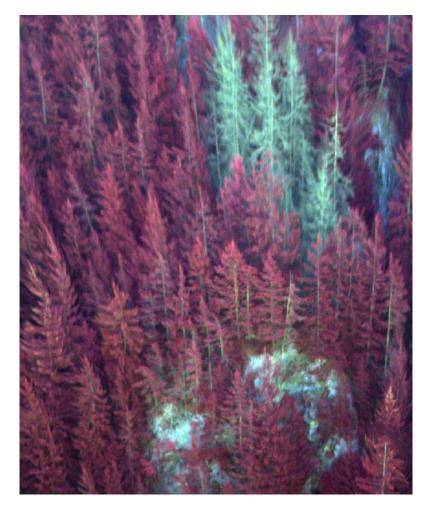

#### Wood Pathologies and Disorder Studies in Lombardia (It) Sentinel-2 Images: comparison of 2016 and 2017 of the Normalized Difference Vegetation Index (NDVI)

Protecting habitats and endangered species in Europe through tackling environm. crime

#### Wood Pathologies and Disorder Studies in Lombardia (It) Sentinel-2 Images: comparison of 2016 and 2017 of the Normalized Difference Vegetation Index (NDVI)

DIFFERENCE AND THEIR INTERPRETATION WITH THE USE OF AUXILIARY DATA AS: ✓ FORESTRY MAPS ✓ FIRES MAP ✓ AUTHORIZED LOGGING INFORMATION SYSTEM ✓ LANDSLIDE MAP