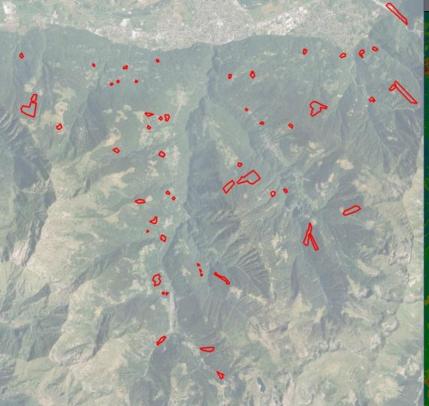

### LOCAL STUDIES OF ANOMALIES: BEYOND *ON SITE* OPERATORS INSPECTIONS TREES CUTTING AND LOGGING

Ground investigation

Protecting habitats and endangered species in Europe through tackling environm. crime

# LOCAL STUDIES OF ANOMALIES: SUPPORT TO ON SITE OPERATORS' INSPECTIONS PARASITIC ATTAK (Bark Beetle)

Area investigation

IRFC image:

Protecting habitats and endangered species in Europe through tackling environm. crime