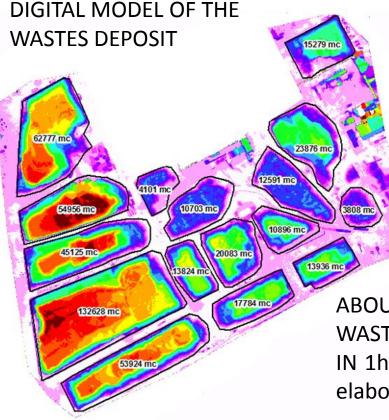

#### LOCAL STUDIES OF INSTALLATIONS: SUPPORT TO ON SITE OPERATORS DRONES and INSTALLATION INSPECTIONS Huge wastes installation inspections: high precision measurement

| N°<br>Cumulo | Superficie<br>(m <sup>2</sup> ) | Volume<br>(m <sup>3</sup> ) | Error<br>(m <sup>3</sup> ) |     | Errore<br>(%) |
|--------------|---------------------------------|-----------------------------|----------------------------|-----|---------------|
| 1            | 7.665                           | 62.777                      | ±                          | 475 | ± 0,89        |
| 2            | 5.584                           | 54.956                      | ±                          | 346 | ± 0,6%        |
| 3            | 6.022                           | 45.125                      | ±                          | 373 | ± 0,8%        |
| 4            | 13.351                          | 132.628                     | ±                          | 828 | ± 0,6%        |
| 5            | 7.213                           | 53.924                      | ±                          | 447 | ± 0,8%        |
| 6            | 1.591                           | 4.101                       | ±                          | 99  | ± 2,49        |
| 7            | 3.383                           | 10.703                      | ±                          | 210 | ± 2,0%        |
| 8            | 2.372                           | 13.824                      | ±                          | 147 | ± 1,19        |
| 9            | 3.658                           | 20.083                      | ±                          | 227 | ± 1,19        |
| 10           | 2.355                           | 10.896                      | ±                          | 146 | ± 1,3%        |
| 11           | 3.332                           | 17.784                      | ±                          | 207 | ± 1,2%        |
| 12           | 2.408                           | 13.936                      | ±                          | 149 | ± 1,19        |
| 13           | 3.722                           | 12.591                      | ±                          | 231 | ± 1,8%        |
| 14           | 1.585                           | 3.808                       | ±                          | 98  | ± 2,69        |
| 15           | 4.599                           | 23.876                      | ±                          | 285 | ± 1,2%        |
| 16           | 3.063                           | 15.279                      | ±                          | 190 | ± 1,2%        |
| Totale       | 71.903                          | 496.291                     | ±4.                        | 458 | ± 0,9%        |

Protecting habitats and endangered species in Europe through tackling environm. crime

ABOUT HALF A MILLION CUBIC METERS OF WASTES MEASURED WITH A **0,9% ACCURACY**, IN 1h 20min FLIGHT (less than a man-day postelaboration – less than 5 man-day work in total)