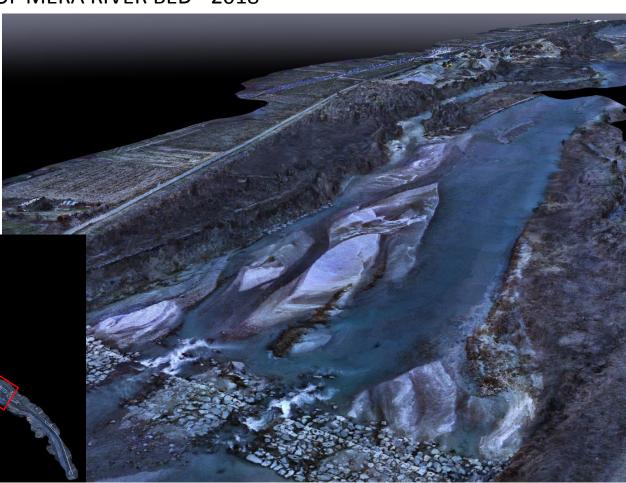

### LOCAL STUDIES OF ANOMALIES: BEYOND ON SITE OPERATORS INSPECTIONS MONITORING OF LARGE TERRITORIES

EXAMPLE: STUDY OF MERA RIVER BED - 2018

- Fixed wing drone
- 5 km lenght of the survey
- 40 minutes flight
- Heigt 100 m AGL
- 1370 images taken
- 4 photogrammetric stripes
- 7 Ground Control Point
- 11 Check Point
- GSD 3 cm

#### LOCAL STUDIES OF ANOMALIES: BEYOND *ON SITE* OPERATORS INSPECTIONS **MONITORING OF LARGE TERRITORIES** EXAMPLE: STUDY OF MERA RIVER BED - 2018

3D DIGITAL RECONSTR. OF THE RIVERBED

Protecting habitats and endangered species in Europe through tackling environm. crime