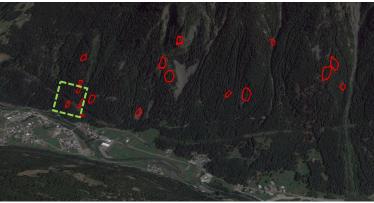

### LOCAL STUDIES OF ANOMALIES: BEYOND *ON SITE* OPERATORS INSPECTIONS TREES CUTTING AND LOGGING

Ground investigation

Protecting habitats and endangered species in Europe through tackling environm. crime

# LOCAL STUDIES OF ANOMALIES: SUPPORT TO ON SITE OPERATORS' INSPECTIONS PARASITIC ATTAK (Bark Beetle)

Area investigation

IRFC image:

Protecting habitats and endangered species in Europe through tackling environm. crime