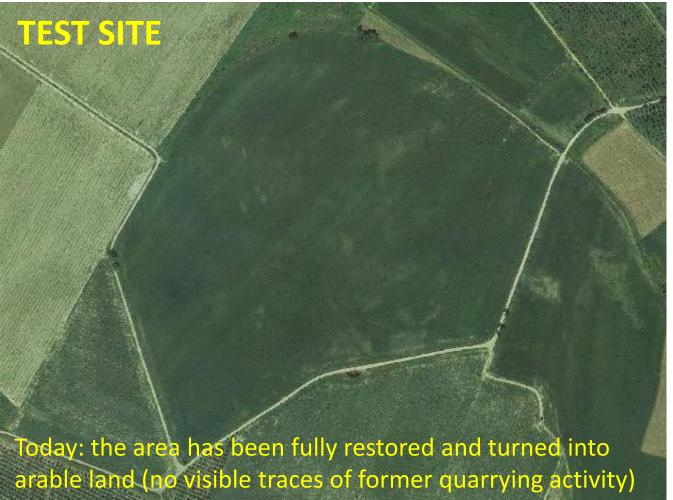

#### POTENTIAL FOR DETECTION OF ILLEGAL WASTE BURIAL SITES A Study in Cooperation with Carabinieri NOE

Re construction, through Earth Observation technologies, of the history of a closed quarry with restoration to agricultural land: how to make visible anomalies possibly related to violations and illegal waste burial

Protecting habitats and endangered species in Europe through tackling environm. crime

Re construction, through Earth Observation technologies, of the history of a closed quarry with restoration to agricultural land: how to make visible anomalies possibly related to violations and illegal waste burial

Protecting habitats and endangered species in Europe through tackling environm. crime

**TEST SITE** 

November 2017. Infrared False Colour image from aerial multispectral scanner survey (source: ARPA Lombardia).

Re construction, through Earth Observation technologies, of the history of a closed quarry with restoration to agricultural land: how to make visible anomalies possibly related to violations and illegal waste burial