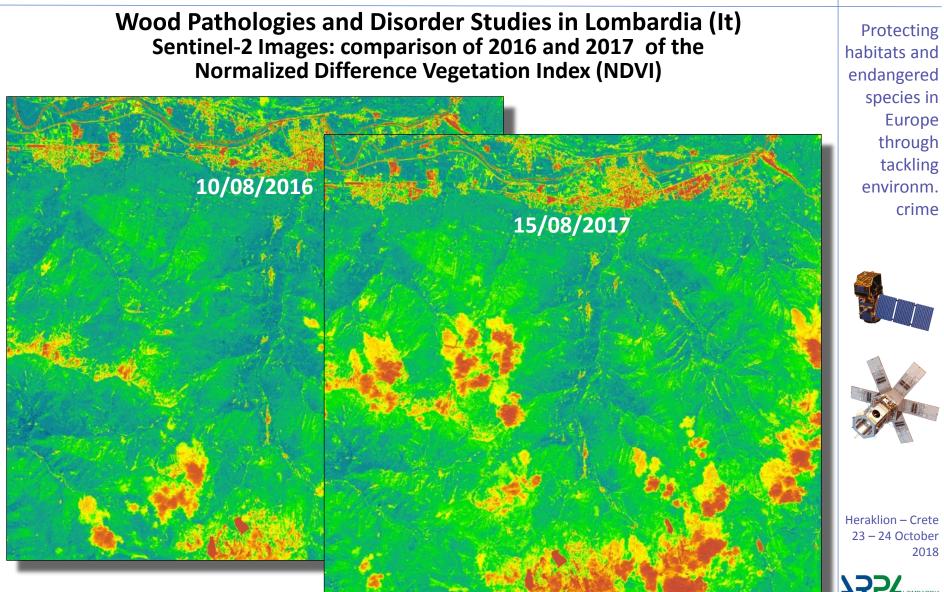

#### Wood Pathologies and Disorder Studies in Lombardia (It) Sentinel-2 Images: comparison of 2016 and 2017 of the Normalized Difference Vegetation Index (NDVI)

Protecting habitats and endangered species in Europe through tackling environm. crime

#### Wood Pathologies and Disorder Studies in Lombardia (It) Sentinel-2 Images: comparison of 2016 and 2017 of the Normalized Difference Vegetation Index (NDVI)

DIFFERENCE AND THEIR INTERPRETATION WITH THE USE OF AUXILIARY DATA AS: ✓ FORESTRY MAPS ✓ FIRES MAP ✓ AUTHORIZED LOGGING INFORMATION SYSTEM ✓ LANDSLIDE MAP

#### Differential (2016 vs 2017) Map

Protecting habitats and endangered species in Europe through tackling environm. crime