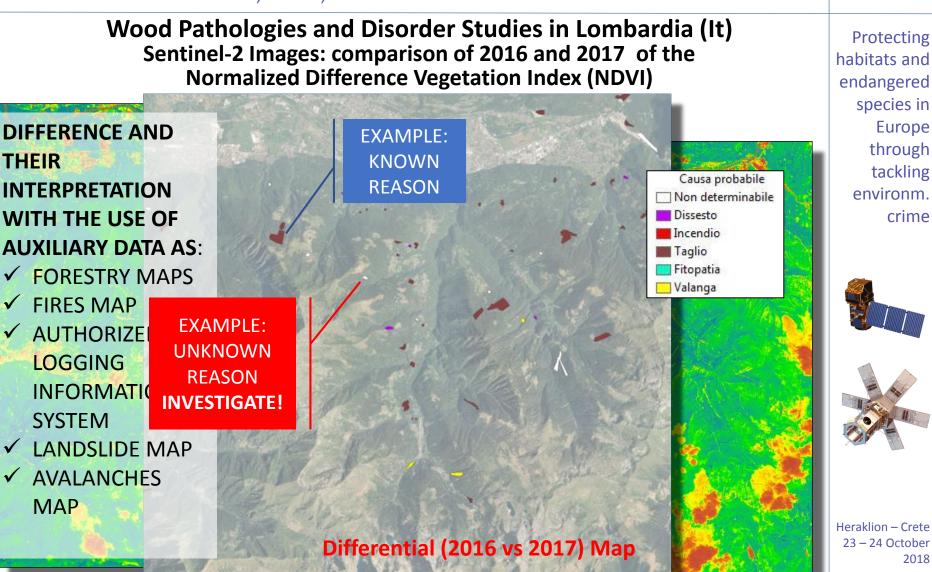

#### Wood Pathologies and Disorder Studies in Lombardia (It) Sentinel-2 Images: comparison of 2016 and 2017 of the Normalized Difference Vegetation Index (NDVI)

Protecting habitats and endangered species in Europe through tackling environm. crime

#### Wood Pathologies and Disorder Studies in Lombardia (It) Sentinel-2 Images: comparison of 2016 and 2017 of the Normalized Difference Vegetation Index (NDVI)

DIFFERENCE AND THEIR INTERPRETATION WITH THE USE OF AUXILIARY DATA AS: ✓ FORESTRY MAPS ✓ FIRES MAP ✓ AUTHORIZED LOGGING INFORMATION SYSTEM ✓ LANDSLIDE MAP

✓ AVALANCHES MAP

#### Differential (2016 vs 2017) Map

Protecting habitats and endangered species in Europe through tackling environm. crime