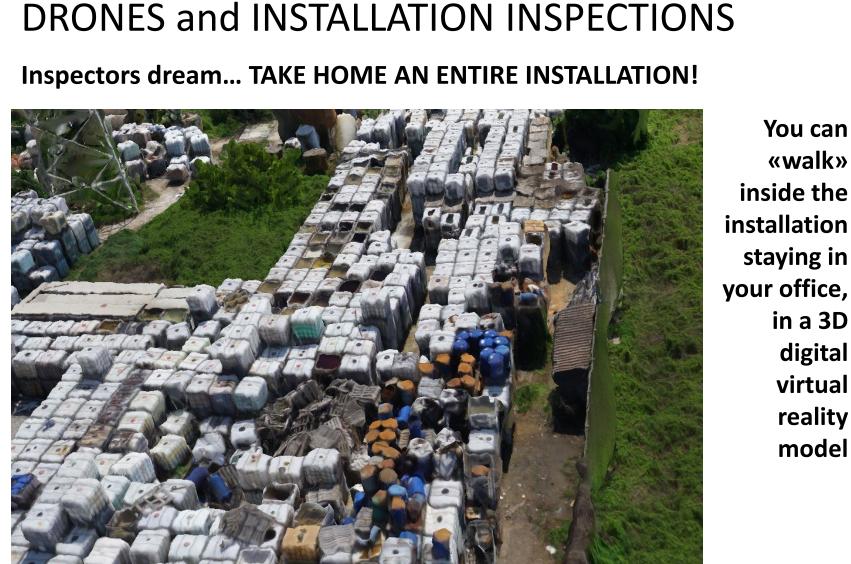

#### POTENTIAL FOR DETECTION OF ILLEGAL WASTE BURIAL SITES A Study in Cooperation with Carabinieri NOE

Re construction, through Earth Observation technologies, of the history of a closed quarry with restoration to agricultural land: how to make visible anomalies possibly related to violations and illegal waste burial

Protecting habitats and endangered species in Europe through tackling environm. crime

Re construction, through Earth Observation technologies, of the history of a closed quarry with restoration to agricultural land: how to make visible anomalies possibly related to violations and illegal waste burial

Protecting habitats and endangered species in Europe through tackling environm. crime

**TEST SITE** 

November 2017. Infrared False Colour image from aerial multispectral scanner survey (source: ARPA Lombardia).

Re construction, through Earth Observation technologies, of the history of a closed quarry with restoration to agricultural land: how to make visible anomalies possibly related to violations and illegal waste burial