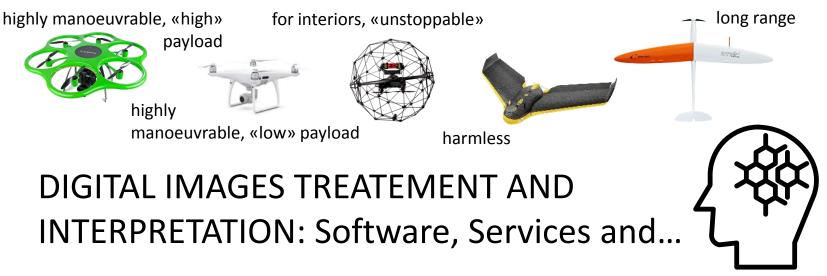

#### EARTH OBSERVATION SATELLITES and SERVICE PROVIDERS bernicus Google Earth and more DigitalGlobe Cesa DRONES – low altitude for interiors, «unstoppable» long range payload

Protecting habitats and endangered species in Europe through tackling environm. crime