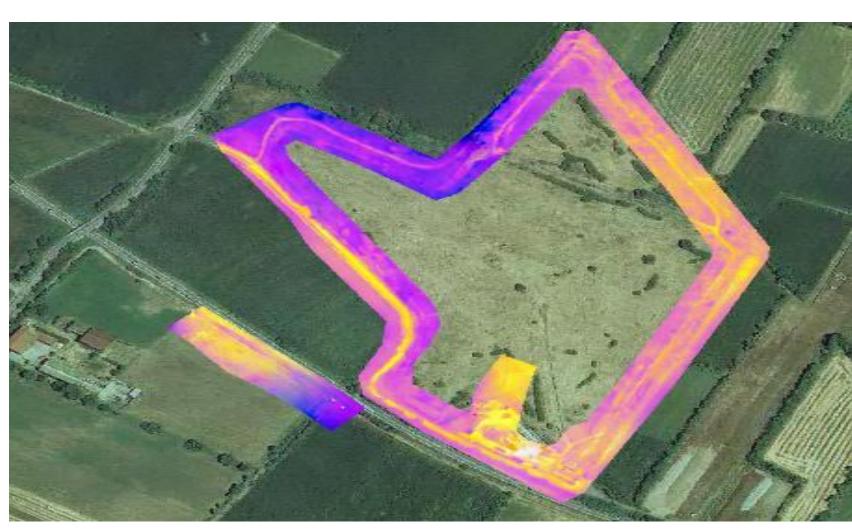

### LOCAL STUDIES OF ANOMALIES: BEYOND ON SITE OPERATORS INSPECTIONS MONITORING OF LARGE TERRITORIES

EXAMPLE: STUDY OF MERA RIVER BED - 2018

- Fixed wing drone
- 5 km lenght of the survey
- 40 minutes flight
- Heigt 100 m AGL
- 1370 images taken
- 4 photogrammetric stripes
- 7 Ground Control Point
- 11 Check Point
- GSD 3 cm

#### LOCAL STUDIES OF ANOMALIES: BEYOND *ON SITE* OPERATORS INSPECTIONS **MONITORING OF LARGE TERRITORIES** EXAMPLE: STUDY OF MERA RIVER BED - 2018

3D DIGITAL RECONSTR. OF THE RIVERBED

Protecting habitats and endangered species in Europe through tackling environm. crime