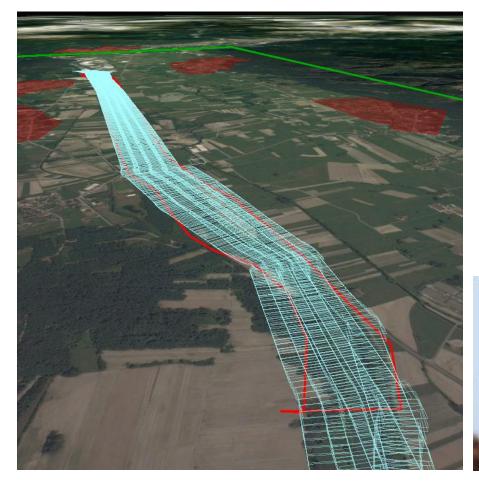

### LOCAL STUDIES OF ANOMALIES: BEYOND ON SITE OPERATORS INSPECTIONS MONITORING OF LARGE TERRITORIES

EXAMPLE: STUDY OF MERA RIVER BED - 2018

- Fixed wing drone
- 5 km lenght of the survey
- 40 minutes flight
- Heigt 100 m AGL
- 1370 images taken
- 4 photogrammetric stripes
- 7 Ground Control Point
- 11 Check Point
- GSD 3 cm

#### LOCAL STUDIES OF ANOMALIES: BEYOND *ON SITE* OPERATORS INSPECTIONS **MONITORING OF LARGE TERRITORIES** EXAMPLE: STUDY OF MERA RIVER BED - 2018

3D DIGITAL RECONSTR. OF THE RIVERBED

Protecting habitats and endangered species in Europe through tackling environm. crime