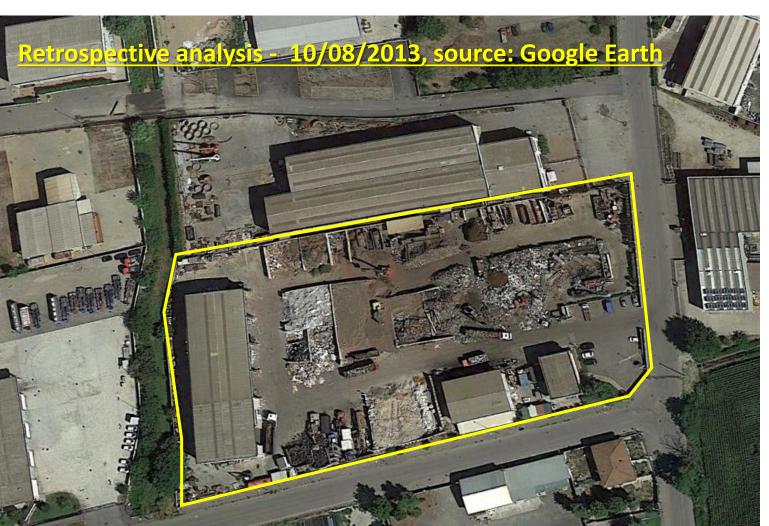

# TACKLING OF ILLEGALITY IN WASTE STORAGE, PREVENTION OF ILLEGAL WASTE STORAGES FIRES

From retrospective studies to surveillance to boost inspection capabilities

Protecting habitats and endangered species in Europe through tackling environm. crime

### TACKLING OF ILLEGALITY IN WASTE STORAGE, PREVENTION OF ILLEGAL WASTE STORAGES FIRES: **Surveillance of auth. Inst.**

Protecting habitats and endangered species in Europe through tackling environm. crime