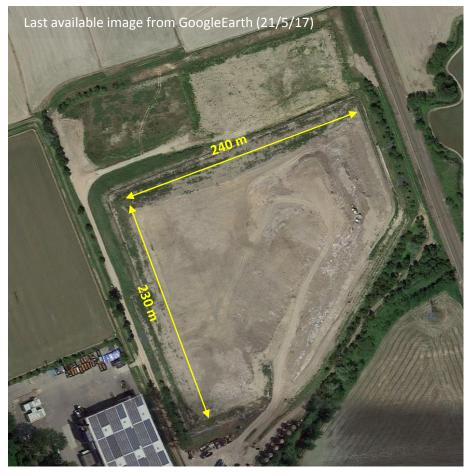

# DRONES SUPPORT TO LANDFILL INSPECTIONS

Protecting nabitats and endangered species in Europe through tackling environm. crime

Survey missions:

Indipendent photogrammetic survey on the whole area of the landfill
Accuracy analysis and comparisons with traditional methods (GPS-RTK surveys)

### LOCAL STUDIES OF INSTALLATIONS: SUPPORT TO ON SITE OPERATORS DRONES SUPPORT TO LANDFILL INSPECTIONS

Points Cloud, 3D view from North

Protecting habitats and endangered species in Europe through tackling environm. crime