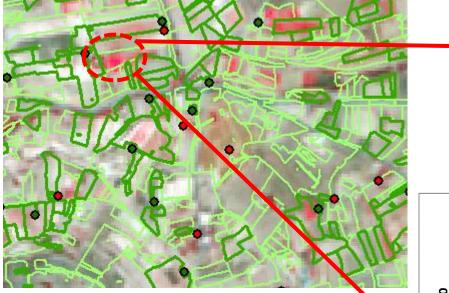

### LOCAL STUDIES OF ANOMALIES: BEYOND *ON SITE* OPERATORS INSPECTIONS TREES CUTTING AND LOGGING

Ground investigation

Protecting habitats and endangered species in Europe through tackling environm. crime

# LOCAL STUDIES OF ANOMALIES: SUPPORT TO ON SITE OPERATORS' INSPECTIONS PARASITIC ATTAK (Bark Beetle)

Area investigation

IRFC image:

Protecting habitats and endangered species in Europe through tackling environm. crime