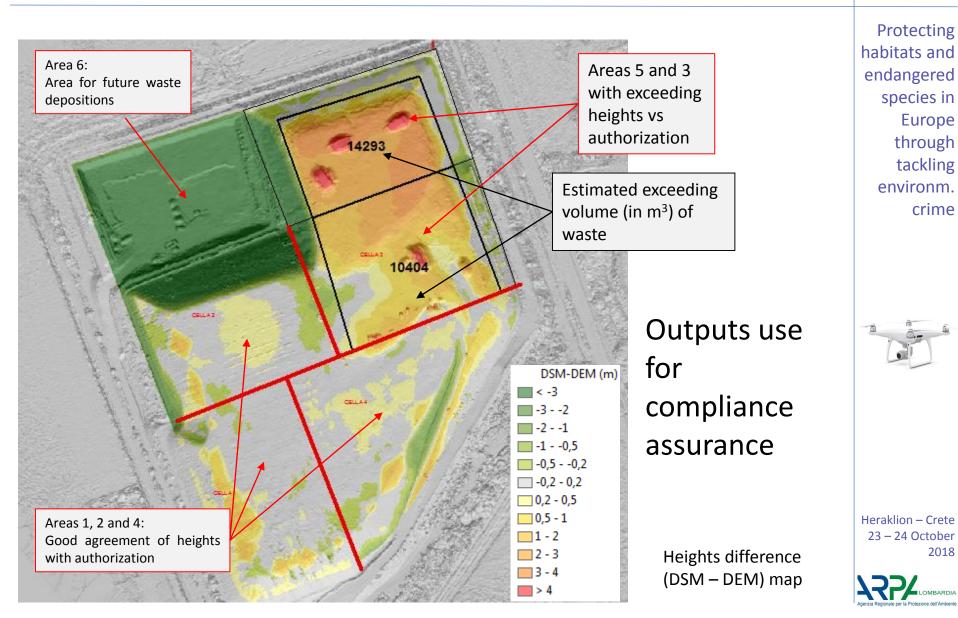

### **DRONES and INSTALLATION INSPECTIONS**

Huge wastes installation inspections: high precision measurement

ement HOW TO DETERMINE RESPECT OF PERMITS WHEN HUNDRED OF THOUSAND OF TONNES ARE INVOLVED?

> Heraklion – Crete 23 – 24 October 2018

#### LOCAL STUDIES OF INSTALLATIONS: SUPPORT TO ON SITE OPERATORS **DRONES and INSTALLATION INSPECTIONS** Huge wastes installation inspections: high precision measurement

habitats and endangered species in Europe through tackling environm. crime

#### LOCAL STUDIES OF INSTALLATIONS: SUPPORT TO ON SITE OPERATORS DRONES and INSTALLATION INSPECTIONS Huge wastes installation inspections: high precision measurement

| N°<br>Cumulo | Superficie<br>(m <sup>2</sup> ) | Volume<br>(m <sup>3</sup> ) | Error<br>(m <sup>3</sup> ) |     | Errore<br>(%) |
|--------------|---------------------------------|-----------------------------|----------------------------|-----|---------------|
| 1            | 7.665                           | 62.777                      | ±                          | 475 | ± 0,89        |
| 2            | 5.584                           | 54.956                      | ±                          | 346 | ± 0,6%        |
| 3            | 6.022                           | 45.125                      | ±                          | 373 | ± 0,8%        |
| 4            | 13.351                          | 132.628                     | ±                          | 828 | ± 0,6%        |
| 5            | 7.213                           | 53.924                      | ±                          | 447 | ± 0,8%        |
| 6            | 1.591                           | 4.101                       | ±                          | 99  | ± 2,49        |
| 7            | 3.383                           | 10.703                      | ±                          | 210 | ± 2,0%        |
| 8            | 2.372                           | 13.824                      | ±                          | 147 | ± 1,19        |
| 9            | 3.658                           | 20.083                      | ±                          | 227 | ± 1,19        |
| 10           | 2.355                           | 10.896                      | ±                          | 146 | ± 1,3%        |
| 11           | 3.332                           | 17.784                      | ±                          | 207 | ± 1,2%        |
| 12           | 2.408                           | 13.936                      | ±                          | 149 | ± 1,19        |
| 13           | 3.722                           | 12.591                      | ±                          | 231 | ± 1,8%        |
| 14           | 1.585                           | 3.808                       | ±                          | 98  | ± 2,69        |
| 15           | 4.599                           | 23.876                      | ±                          | 285 | ± 1,2%        |
| 16           | 3.063                           | 15.279                      | ±                          | 190 | ± 1,2%        |
| Totale       | 71.903                          | 496.291                     | ±4.                        | 458 | ± 0,9%        |

Protecting habitats and endangered species in Europe through tackling environm. crime

ABOUT HALF A MILLION CUBIC METERS OF WASTES MEASURED WITH A **0,9% ACCURACY**, IN 1h 20min FLIGHT (less than a man-day postelaboration – less than 5 man-day work in total)

PERMIT EXCEEDED FOR A FACTOR OF 2 - PROSECUTED