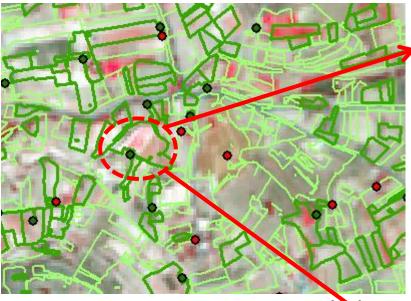

#### DETECTION OF ILLEGAL WATER ABSTRACTION THROUGH SATELLITE OPTICAL REMOTE SENSING

The Vegetation Index detected through Earth Observation is high

The contribution of rainfalls is negligible

There is no water abstraction licence