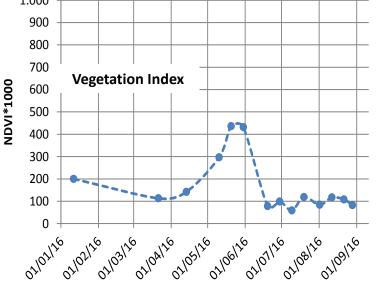

# Water: Illegal abstraction in agricolture

Protecting habitats and endangered species in Europe through tackling environmental crime

THEN

It could be

a case of

#### DETECTION OF ILLEGAL WATER ABSTRACTION THROUGH SATELLITE OPTICAL REMOTE SENSING

The Vegetation Index detected through Earth Observation is high

The contribution of rainfalls is negligible

There is no water abstraction licence