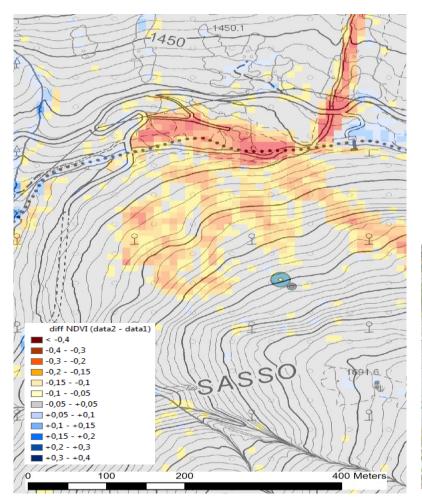

#### Differential (2016 vs 2017) Map

Protecting habitats and endangered species in Europe through tackling environm. crime