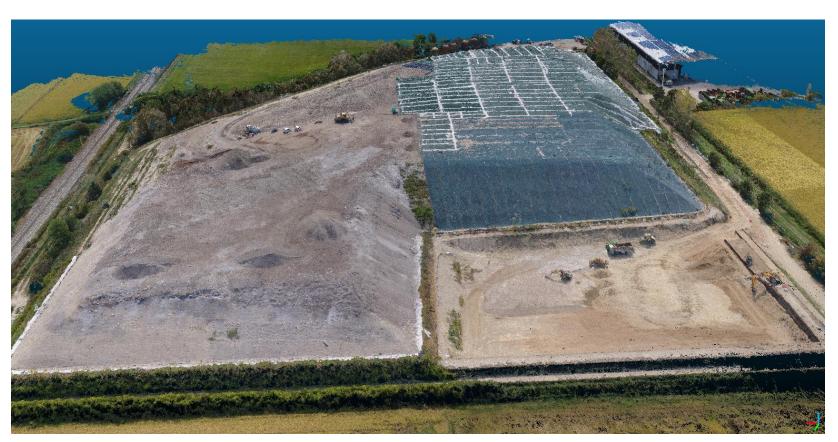

# DRONES SUPPORT TO LANDFILL INSPECTIONS

Protecting nabitats and endangered species in Europe through tackling environm. crime

Survey missions:

Indipendent photogrammetic survey on the whole area of the landfill
Accuracy analysis and comparisons with traditional methods (GPS-RTK surveys)

### LOCAL STUDIES OF INSTALLATIONS: SUPPORT TO ON SITE OPERATORS DRONES SUPPORT TO LANDFILL INSPECTIONS

Points Cloud, 3D view from North

Protecting habitats and endangered species in Europe through tackling environm. crime

#### LOCAL STUDIES OF INSTALLATIONS: SUPPORT TO ON SITE OPERATORS DRONES and INSTALLATION INSPECTIONS Huge wastes installation inspections: high precision measurement

| N°<br>Cumulo | Superficie<br>(m <sup>2</sup> ) | Volume<br>(m <sup>3</sup> ) | Error<br>(m <sup>3</sup> ) |     | Errore<br>(%) |
|--------------|---------------------------------|-----------------------------|----------------------------|-----|---------------|
| 1            | 7.665                           | 62.777                      | ±                          | 475 | ± 0,89        |
| 2            | 5.584                           | 54.956                      | ±                          | 346 | ± 0,6%        |
| 3            | 6.022                           | 45.125                      | ±                          | 373 | ± 0,8%        |
| 4            | 13.351                          | 132.628                     | ±                          | 828 | ± 0,6%        |
| 5            | 7.213                           | 53.924                      | ±                          | 447 | ± 0,8%        |
| 6            | 1.591                           | 4.101                       | ±                          | 99  | ± 2,49        |
| 7            | 3.383                           | 10.703                      | ±                          | 210 | ± 2,0%        |
| 8            | 2.372                           | 13.824                      | ±                          | 147 | ± 1,19        |
| 9            | 3.658                           | 20.083                      | ±                          | 227 | ± 1,19        |
| 10           | 2.355                           | 10.896                      | ±                          | 146 | ± 1,3%        |
| 11           | 3.332                           | 17.784                      | ±                          | 207 | ± 1,2%        |
| 12           | 2.408                           | 13.936                      | ±                          | 149 | ± 1,19        |
| 13           | 3.722                           | 12.591                      | ±                          | 231 | ± 1,8%        |
| 14           | 1.585                           | 3.808                       | ±                          | 98  | ± 2,69        |
| 15           | 4.599                           | 23.876                      | ±                          | 285 | ± 1,2%        |
| 16           | 3.063                           | 15.279                      | ±                          | 190 | ± 1,2%        |
| Totale       | 71.903                          | 496.291                     | ±4.                        | 458 | ± 0,9%        |

Protecting habitats and endangered species in Europe through tackling environm. crime

ABOUT HALF A MILLION CUBIC METERS OF WASTES MEASURED WITH A **0,9% ACCURACY**, IN 1h 20min FLIGHT (less than a man-day postelaboration – less than 5 man-day work in total)