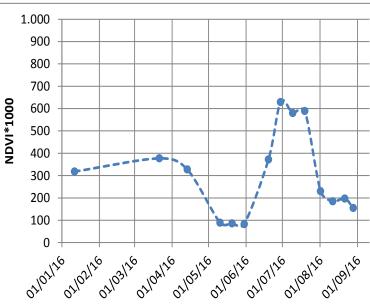

#### Wood Pathologies and Disorder Studies in Lombardia (It) Sentinel-2 Images: comparison of 2016 and 2017 of the Normalized Difference Vegetation Index (NDVI)

Protecting habitats and endangered species in Europe through tackling environm. crime

#### Wood Pathologies and Disorder Studies in Lombardia (It) Sentinel-2 Images: comparison of 2016 and 2017 of the Normalized Difference Vegetation Index (NDVI)

DIFFERENCE AND THEIR INTERPRETATION WITH THE USE OF AUXILIARY DATA AS: ✓ FORESTRY MAPS ✓ FIRES MAP ✓ AUTHORIZED LOGGING INFORMATION SYSTEM ✓ LANDSLIDE MAP