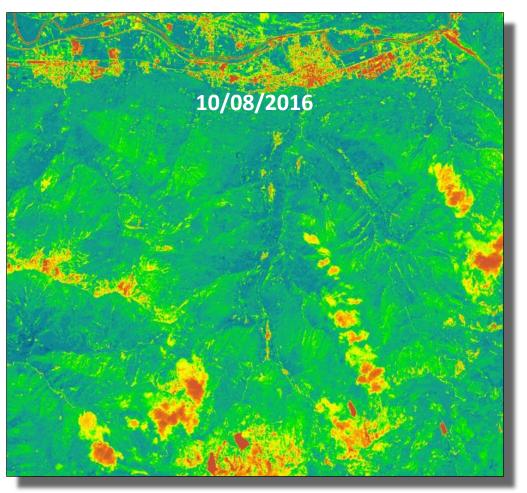

#### Wood Pathologies and Disorder Studies in Lombardia (It) Sentinel-2 Images: comparison of 2016 and 2017 of the Normalized Difference Vegetation Index (NDVI)

Protecting habitats and endangered species in Europe through tackling environm. crime

#### Wood Pathologies and Disorder Studies in Lombardia (It) Sentinel-2 Images: comparison of 2016 and 2017 of the Normalized Difference Vegetation Index (NDVI)

DIFFERENCE AND THEIR INTERPRETATION WITH THE USE OF AUXILIARY DATA AS: ✓ FORESTRY MAPS ✓ FIRES MAP ✓ AUTHORIZED LOGGING INFORMATION SYSTEM ✓ LANDSLIDE MAP