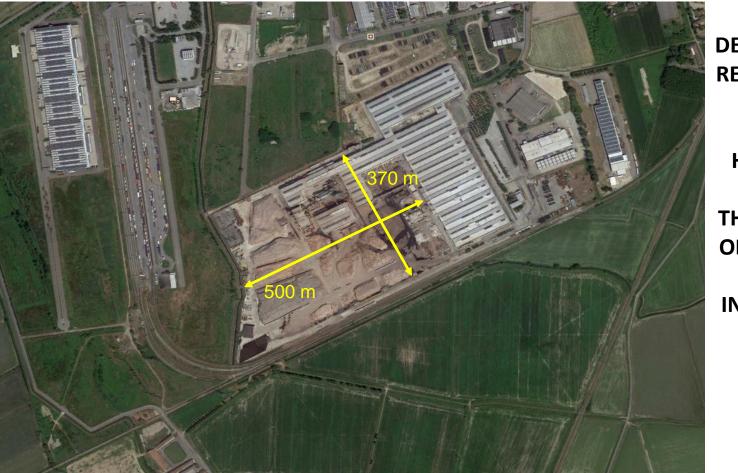

### **DRONES and INSTALLATION INSPECTIONS**

Huge wastes installation inspections: high precision measurement

ement HOW TO DETERMINE RESPECT OF PERMITS WHEN HUNDRED OF THOUSAND OF TONNES ARE INVOLVED?

> Heraklion – Crete 23 – 24 October 2018

#### LOCAL STUDIES OF INSTALLATIONS: SUPPORT TO ON SITE OPERATORS **DRONES and INSTALLATION INSPECTIONS** Huge wastes installation inspections: high precision measurement

habitats and endangered species in Europe through tackling environm. crime