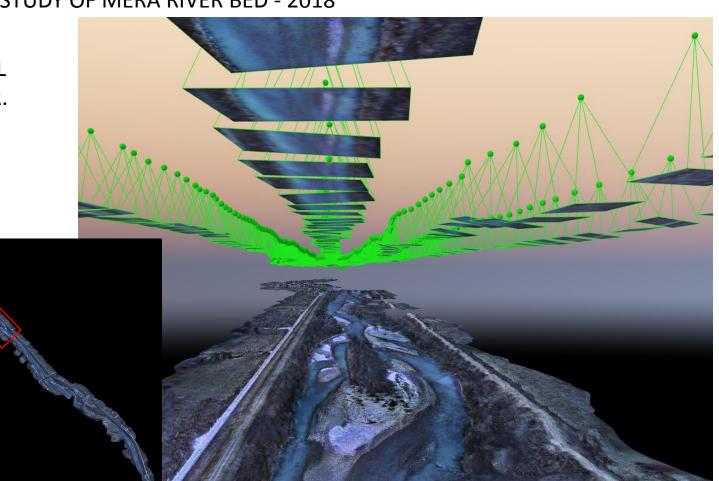

### LOCAL STUDIES OF ANOMALIES: BEYOND ON SITE OPERATORS INSPECTIONS MONITORING OF LARGE TERRITORIES

EXAMPLE: STUDY OF MERA RIVER BED - 2018

- Fixed wing drone
- 5 km lenght of the survey
- 40 minutes flight
- Heigt 100 m AGL
- 1370 images taken
- 4 photogrammetric stripes
- 7 Ground Control Point
- 11 Check Point
- GSD 3 cm

#### LOCAL STUDIES OF ANOMALIES: BEYOND *ON SITE* OPERATORS INSPECTIONS **MONITORING OF LARGE TERRITORIES** EXAMPLE: STUDY OF MERA RIVER BED - 2018

3D DIGITAL RECONSTR. OF THE RIVERBED

Protecting habitats and endangered species in Europe through tackling environm. crime