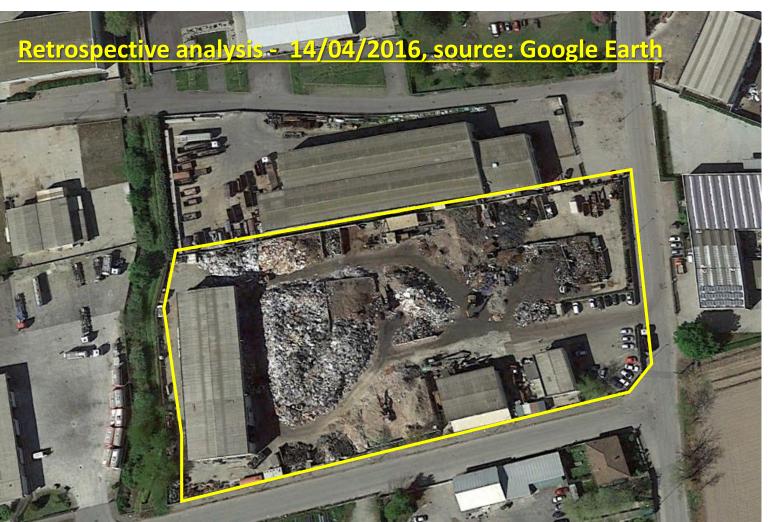

# TACKLING OF ILLEGALITY IN WASTE STORAGE, PREVENTION OF ILLEGAL WASTE STORAGES FIRES

From retrospective studies to surveillance to boost inspection capabilities

Protecting habitats and endangered species in Europe through tackling environm. crime

### TACKLING OF ILLEGALITY IN WASTE STORAGE, PREVENTION OF ILLEGAL WASTE STORAGES FIRES: **Surveillance of auth. Inst.**

Protecting habitats and endangered species in Europe through tackling environm. crime