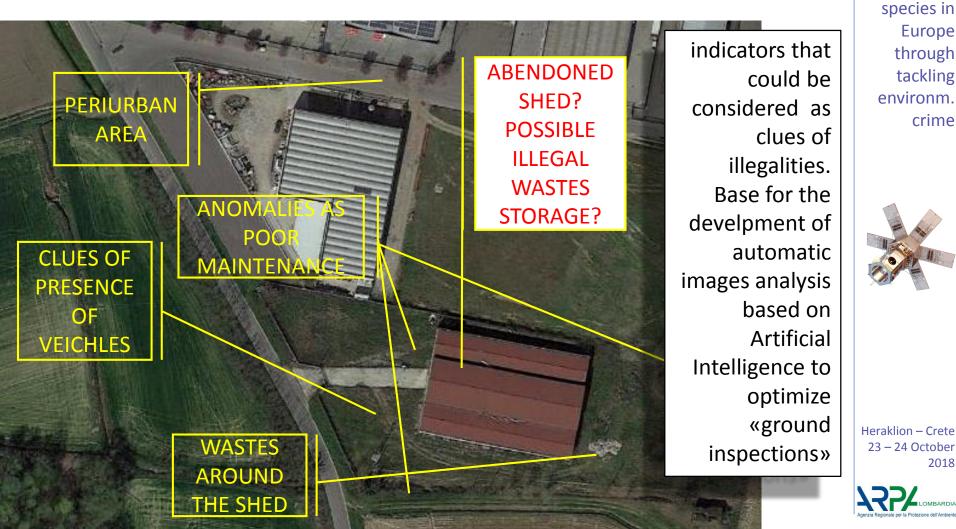

#### TACKLING OF ILLEGALITY IN WASTE STORAGE, PREVENTION OF ILLEGAL WASTE STORAGES FIRES: Abandoned Sheds Surveillance

LOMBARDIA REGION IS DEVELPING A PROJECT ON ADVACED SURVEILLANCE ON WASTE MANAGEMENT («*SAvaGeR» project*) BASED ON:

- Earth Observation
- Geospatial Intelligence
- Artificial Intelligence & Machine learning
- Advanced cooperation among
  - ARPA (EPA) Lombardia
  - Administrative Bodies
  - Police Bodies
  - Prosecutors